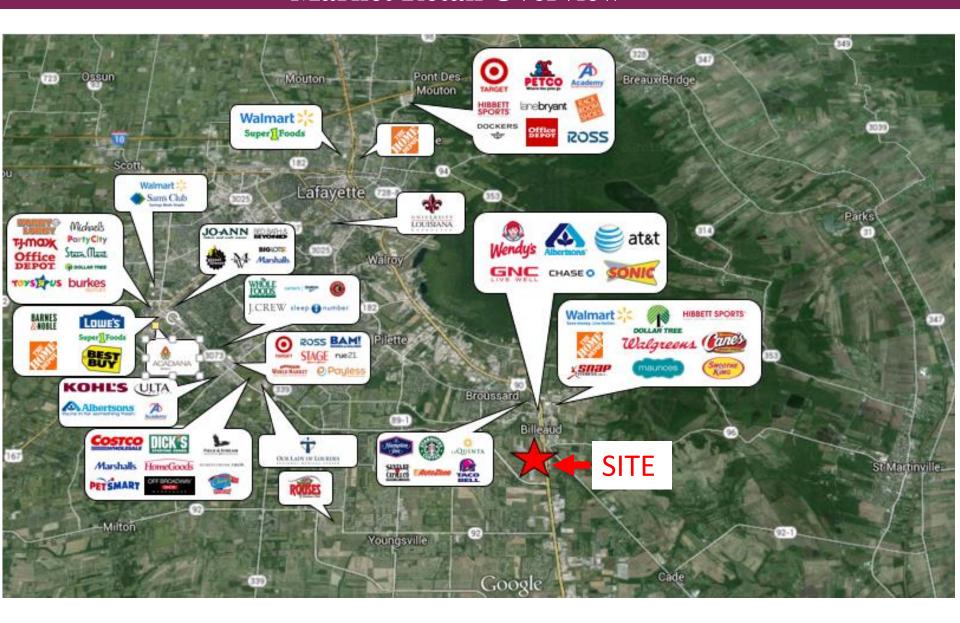

dential growth in this fast-growing parish for more than a decade.

#### **REGION**

Lafayette Parish is located along Interstate 10 in south central Louisiana and had an estimated population of 236,045 persons in 2015. The Bureau of Labor Statistics reported an unemployment rate of 5.6% for Lafayette Parish for August 2015.

Lafayette Parish is the "Hub of Acadiana" with its regional medical, education, energy, and manufacturing employment base. The Acadiana region includes six smaller adjacent parishes that when combined with Lafayette Parish represents a trade area in excess of 500,000 persons. ...

In Fall 2015, the University of Louisiana at Lafayette had a record enrollment of 19,033 students and nearly 2,000 employees.

# **Regional Location Map**



### **Market Retail Overview**



### Site Plan



## **Demographics**

#### 2015 Drive Time Demographics

|                | 10 minutes | 15 minutes | 20 minutes |
|----------------|------------|------------|------------|
| Population     | 41,010     | 104,426    | 213,289    |
| Avg. HH Income | \$86,198   | \$80,377   | \$74,164   |

The Average Daily Traffic Count for Highway 90 near its intersection with Ambassador Caffery Parkway was 44,259 in 2012.

The Highway 90 corridor also supports a substantial day-time population with dozens of sizable commercial and industrial businesses.

#### Other notable statistics include:

- 2014 Lafayette Parish Taxable Retail Sales were \$6.4 billion.
- 1,535 Single Family Residential (SFR) Building Permits were issued in Lafayette Parish between September 2014 and August 2015.
-