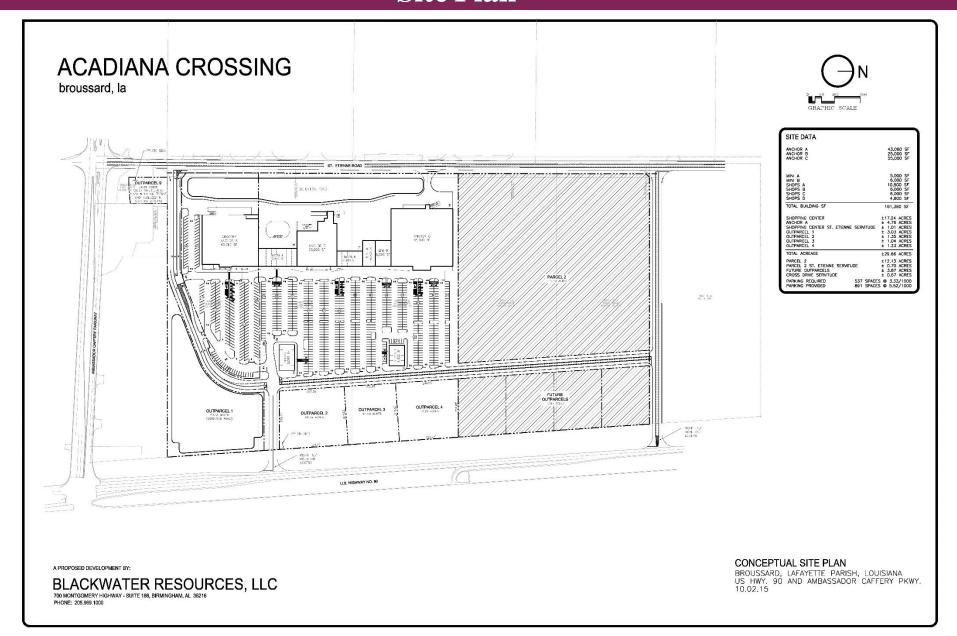

this fast-growing parish for more than a decade.

#### **REGION**

Lafayette Parish is located along Interstate 10 in south central Louisiana and had an estimated population of 236,045 persons in 2015. The Bureau of Labor Statistics reported an unemployment rate of 5.6% for Lafayette Parish for August 2015.

Lafayette Parish is the "Hub of Acadiana" with its regional medical, education, energy, and manufacturing employment base. The Acadiana region includes six smaller adjacent parishes that when combined with Lafayette Parish represents a trade area in excess of 500,000 persons. ...

In Fall 2015, the University of Louisiana at Lafayette had a record enrollment of 19,033 students and nearly 2,000 employees.

# **Regional Location Map**



### **Market Retail Overview**



### Site Plan



## **Demographics**

#### 2015 Drive Time Demographics

|                | 10 minutes | 15 minutes | 20 minutes |
|----------------|------------|------------|------------|
| Population     | 41,010     | 104,426    | 213,289    |
| Avg. HH Income | \$86,198   | \$80,377   | \$74,164   |

The Average Daily Traffic Count for Highway 90 near its intersection with Ambassador Caffery Parkway was 44,259 in 2012.

The Highway 90 corridor also supports a substantial day-time population with dozens of sizable commercial and industrial businesses.

#### Other notable statistics include:

- 2014 Lafayette Parish Taxable Retail Sales were \$6.4 billion.
- 1,535 Single Family Residential (SFR) Building Permits were issued in Lafayette Parish between September 2014 and August 2015.
- 540 of the SFR Bu