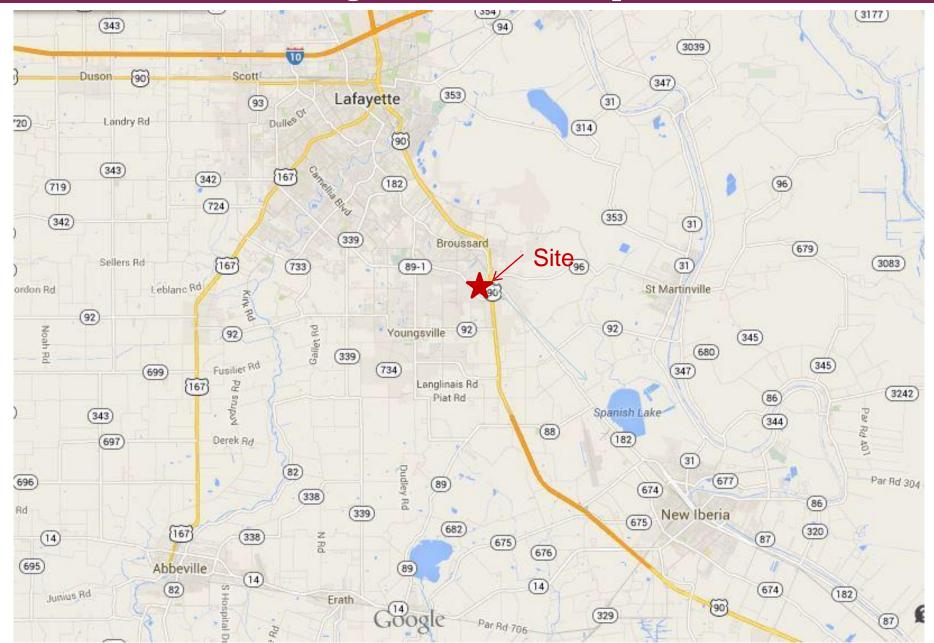

Parish have been the focus of residential growth in this fast-growing parish for more than a decade.

#### **REGION**

Lafayette Parish is located along Interstate 10 in south central Louisiana and had an estimated population of 236,045 persons in 2015. The Bureau of Labor Statistics reported an unemployment rate of 5.6% for Lafayette Parish for August 2015.

Lafayette Parish is the "Hub of Acadiana" with its regional medical, education, energy, and manufacturing employment base. The Acadiana region includes six smaller adjacent parishes that when combined with Lafayette Parish represents a trade area in excess of 500,000 persons. ...

In Fall 2015, the University of Louisiana at Lafayette had a record enrollment of 19,033 students and nearly 2,000 employees.

# **Regional Location Map**



### **Market Retail Overview**



### Site Plan



## **Demographics**

#### 2015 Drive Time Demographics

|                | 10 minutes | 15 minutes | 20 minutes |
|----------------|------------|------------|------------|
| Population     | 41,010     | 104,426    | 213,289    |
| Avg. HH Income | \$86,198   | \$80,377   | \$74,164   |

The Average Daily Traffic Count for Highway 90 near its intersection with Ambassador Caffery Parkway was 44,259 in 2012.

The Highway 90 corridor also supports a substantial day-time population with dozens of sizable commercial and industrial businesses.

#### Other notable statistics include:

- 2014 Lafayette Parish Taxable Retail Sales were \$6.4 billion.
- 1,535 Single Family Residential (SFR) Building Permits were issued in Lafayette Parish between