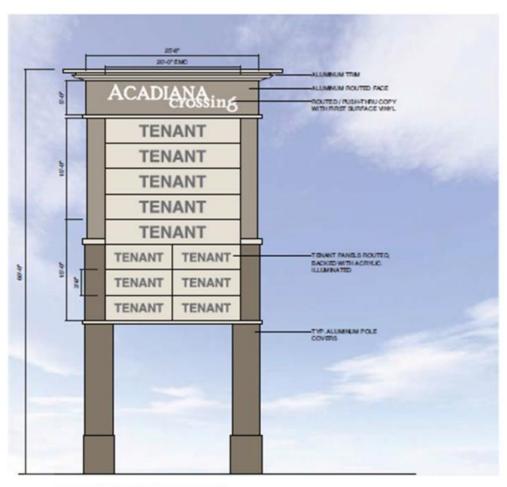

SFR Building Permits (35%) were issued by the cities of Broussard and Youngsville.

#### St. Julien Park

Less than 1.5 miles from our site, the city of Broussard is constructing a 121 acre tract athletic park, and a 50 acre tract linear park. These two parks will provide a wide range of outdoor activities for the citizens of Broussard to enjoy. The athletic Park will allow for a variety of sports to take place within the park. Sports include basketball, tennis, baseball and soccer. The linear Park will accommodate a variety of outdoor activities including a large and small dog park, walking and biking paths, sculpture garden, playgrounds, water features, and a large space with bandstand and pavilions for festivals and public events.

http://broussardrec.com/

# **Pylon Sign Rendering**





D/F INTERNALLY ILLUMINATED PYLON SIGN

(II) DECKIDE